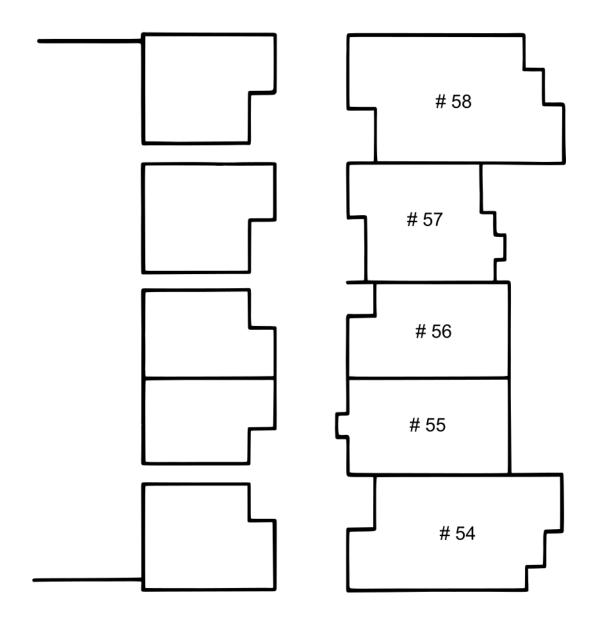

e Building 58                                                                                                                            |



Club House & Pool



Building A 1-7



4

Building B 8-14



Building C 15-21



7

## Woodlake Condominiums

Building D 22-28



Building E 29-33



Unit Type A - Buildings A, B, C, D, E





Patio



Unit Type B - Buildings A, B, C, D, E







Patio

Unit Type C - Buildings A, B, C, D, E







Unit Type D - Buildings A, B, C, D, E







Eastpointe Building 1 Units 35-38



Eastpointe Building 2 Units 39-42



Eastpointe Building 3 Units 43-46



Eastpointe Building 4 Units 47-50



Eastpointe Building 5 Units 60-63



Eastpointe Building 6 Units 64-68



Eastpointe Building 7 Units 68-71



Eastpointe Building 8 Units 72-75



Building F 54-58



Building 54



Patio



#### Building 55



Building 56







#### Building 57





Patio



Building 58



Patio