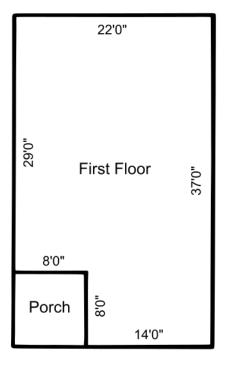

## Woodlake Condominiums

Building D 22-28

Building E 29-33

Unit Type A - Buildings A, B, C, D, E

Patio

Unit Type B - Buildings A, B, C, D, E

Patio

Unit Type C - Buildings A, B, C, D, E