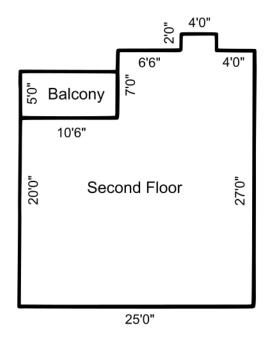

|
| 24                                           | Woodlake Building 56                                                                                                                            |
| 25                                           | Woodlake Building 57                                                                                                                            |
| 26                                           | Woodlake Building 58                                                                                                                            |



Club House & Pool



Building A 1-7



4

Building B 8-14



Building C 15-21



7

## Woodlake Condominiums

Building D 22-28



Building E 29-33



Unit Type A - Buildings A, B, C, D, E





Patio



Unit Type B - Buildings A, B, C, D, E







Patio

Unit Type C - Buildings A, B, C, D, E







Unit Type D - Buildings A, B, C, D, E







Eastpointe Building 1 Units 35-38



Eastpointe Building 2 Units 39-42



Eastpointe Building 3 Units 43-46



Eastpointe Building 4 Units 47-50



Eastpointe Building 5 Units 60-63



Eastpointe Building 6 Units 64-68



Eastpointe Building 7 Units 68-71



Eastpointe Building 8 Units 72-75



Building F 54-58



Building 54



Patio



#### Building 55



Building 56







#### Building 57





Patio



Building 58



Patio