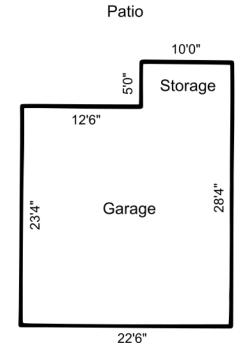

Eastpointe Building 6 Units 64-68

Eastpointe Building 7 Units 68-71

Eastpointe Building 8 Units 72-75

Building F 54-58

Building 54

Patio

#### Building 57

Patio

Building 58

Patio