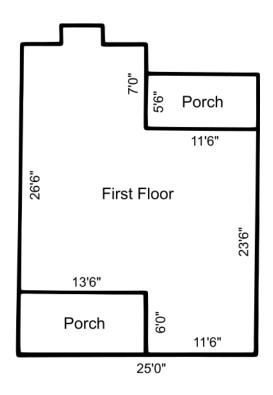

Unit Type D - Buildings A, B, C, D, E

Eastpointe Building 1 Units 35-38

Eastpointe Building 2 Units 39-42

Eastpointe Building 3 Units 43-46

Eastpointe Building 4 Units 47-50

Eastpointe Building 5 Units 60-63