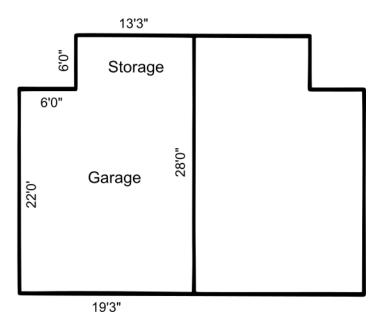

## Woodlake Condominiums

Building D 22-28

Building E 29-33

Unit Type A - Buildings A, B, C, D, E

Patio

Unit Type B - Buildings A, B, C, D, E

Patio

Unit Type C - Buildings A, B, C, D, E