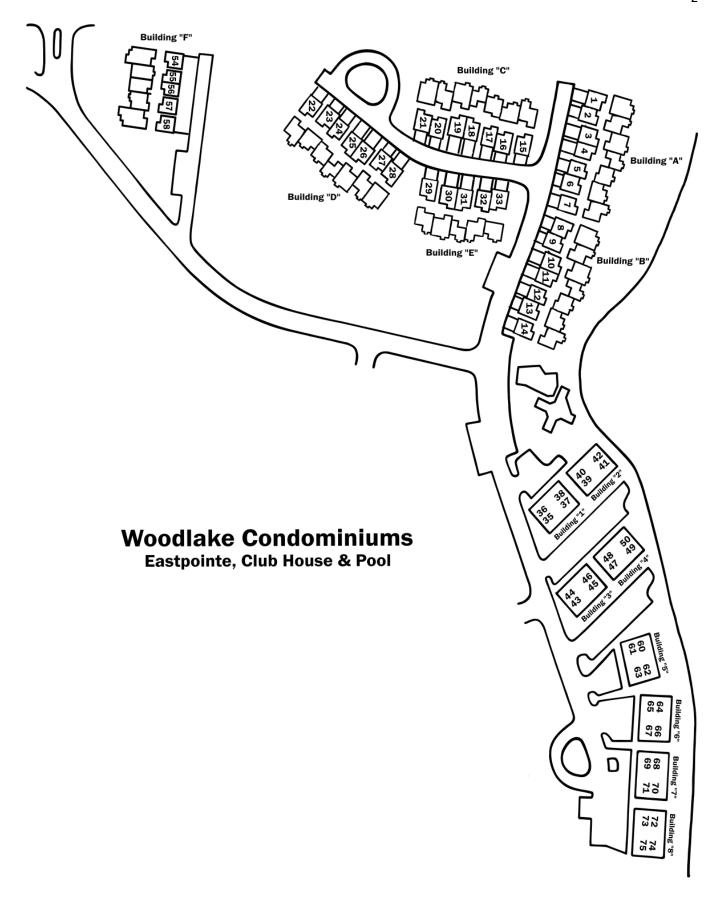

Club House & Pool

Building A 1-7

4

Building B 8-14

Building C 15-21

7

## Woodlake Condominiums

Building D 22-28

Building E 29-33

Unit Type A - Buildings A, B, C, D, E

Patio

Unit Type B - Buildings A, B, C, D, E

Patio

Unit Type C - Buildings A, B, C, D, E

Unit Type D - Buildings A, B, C, D, E

Eastpointe Building 1 Units 35-38

Eastpointe Building 2 Units 39-42

Eastpointe Building 3 Units 43-46

Eastpointe Building 4 Units 47-50

Eastpointe Building 5 Units 60-63

Eastpointe Building 6 Units 64-68

Eastpointe Building 7 Units 68-71

Eastpointe Building 8 Units 72-75

Building F 54-58

Building 54

Patio