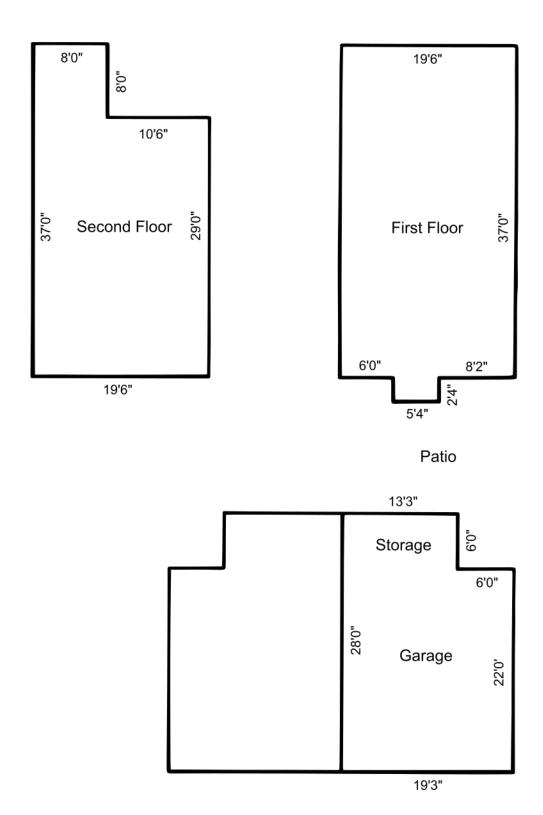

## Woodlake Condominiums

Building D 22-28

Building E 29-33

Unit Type A - Buildings A, B, C, D, E

Patio

Unit Type B - Buildings A, B, C, D, E

Patio

Unit Type C - Buildings A, B, C, D, E