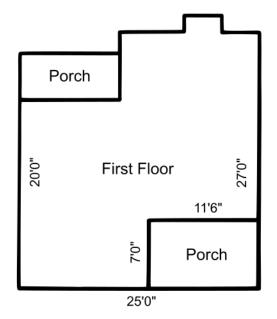

## Woodlake Condominiums

Building D 22-28

Building E 29-33

Unit Type A - Buildings A, B, C, D, E

Patio

Unit Type B - Buildings A, B, C, D, E

Patio

Unit Type C - Buildings A, B, C, D, E