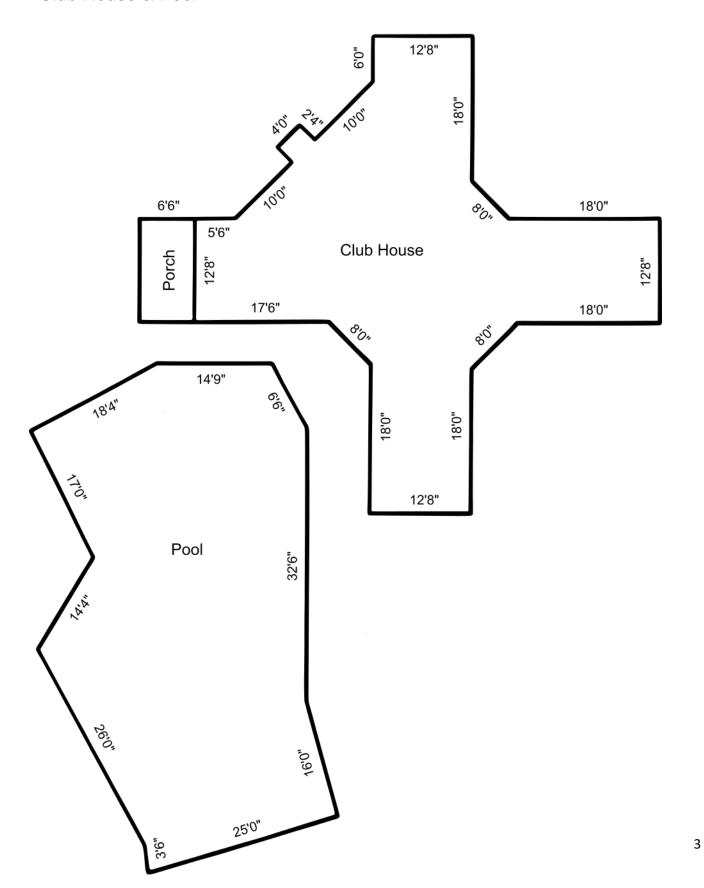

## Woodlake Condominiums

Building D 22-28

Building E 29-33

Unit Type A - Buildings A, B, C, D, E

Patio

Unit Type B - Buildings A, B, C, D, E

Patio

Unit Type C - Buildings A, B, C, D, E