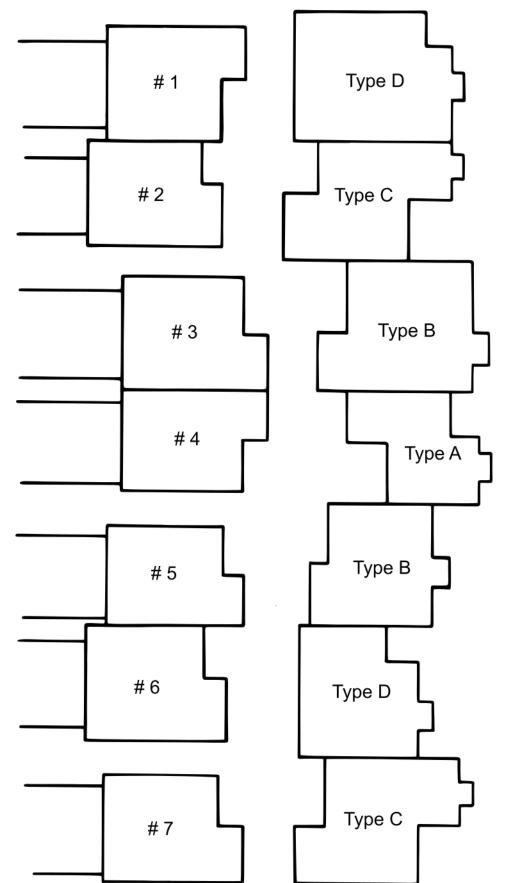

## Woodlake Condominiums

Building D 22-28

Building E 29-33

Unit Type A - Buildings A, B, C, D, E

Patio

Unit Type B - Buildings A, B, C, D, E

Patio

Unit Type C - Buildings A, B, C, D, E

Unit Type D - Buildings A, B, C, D, E

Eastpointe Building 1 Units 35-38

Eastpointe Building 2 Units 39-42

Eastpointe Building 3 Units 43-46

Eastpointe Building 4 Units 47-50

Eastpointe Building 5 Units 60-63