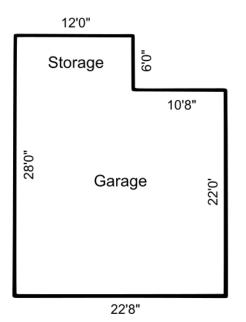

## Woodlake Condominiums

Building D 22-28

Building E 29-33

Unit Type A - Buildings A, B, C, D, E

Patio

Unit Type B - Buildings A, B, C, D, E

Patio

Unit Type C - Buildings A, B, C, D, E