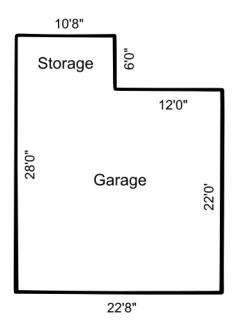

## Woodlake Condominiums

Building D 22-28

Building E 29-33

Unit Type A - Buildings A, B, C, D, E

Patio

Unit Type B - Buildings A, B, C, D, E

Patio

Unit Type C - Buildings A, B, C, D, E