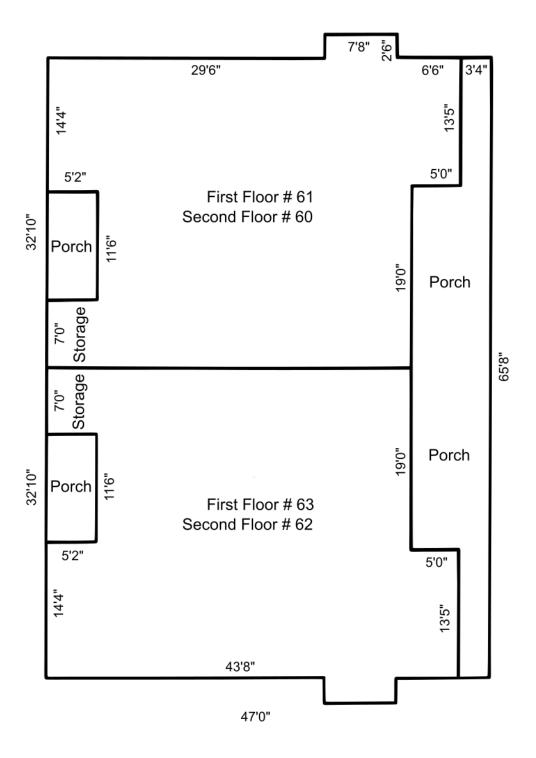

Unit Type D - Buildings A, B, C, D, E

Eastpointe Building 1 Units 35-38

Eastpointe Building 2 Units 39-42

Eastpointe Building 3 Units 43-46

Eastpointe Building 4 Units 47-50

Eastpointe Building 5 Units 60-63