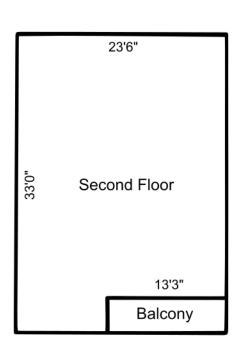

## Woodlake Condominiums

Building D 22-28

Building E 29-33

Unit Type A - Buildings A, B, C, D, E

Patio

Unit Type B - Buildings A, B, C, D, E

Patio

Unit Type C - Buildings A, B, C, D, E