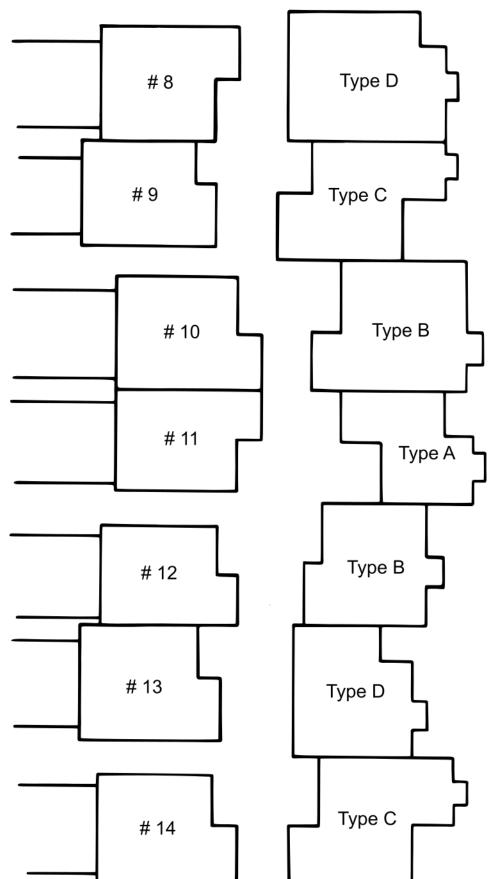

## Woodlake Condominiums

Building D 22-28

Building E 29-33

Unit Type A - Buildings A, B, C, D, E

Patio

Unit Type B - Buildings A, B, C, D, E

Patio

Unit Type C - Buildings A, B, C, D, E

Unit Type D - Buildings A, B, C, D, E

Eastpointe Building 1 Units 35-38

Eastpointe Building 2 Units 39-42

Eastpointe Building 3 Units 43-46

Eastpointe Building 4 Units 47-50

Eastpointe Building 5 Units 60-63