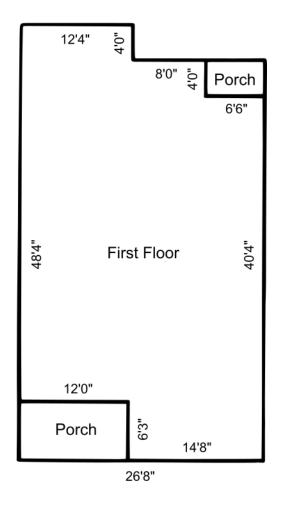

## Woodlake Condominiums

Building D 22-28

Building E 29-33

Unit Type A - Buildings A, B, C, D, E

Patio

Unit Type B - Buildings A, B, C, D, E

Patio

Unit Type C - Buildings A, B, C, D, E

Unit Type D - Buildings A, B, C, D, E

Eastpointe Building 1 Units 35-38

Eastpointe Building 2 Units 39-42

Eastpointe Building 3 Units 43-46

Eastpointe Building 4 Units 47-50

Eastpointe Building 5 Units 60-63