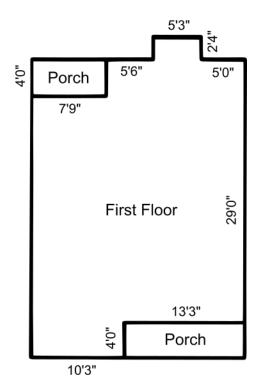

## Woodlake Condominiums

Building D 22-28

Building E 29-33

Unit Type A - Buildings A, B, C, D, E

Patio

Unit Type B - Buildings A, B, C, D, E

Patio

Unit Type C - Buildings A, B, C, D, E