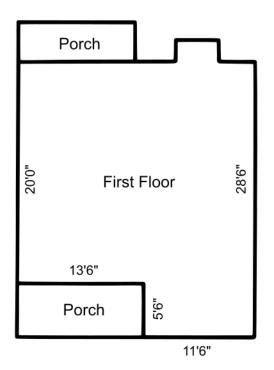

## Woodlake Condominiums

Building D 22-28

Building E 29-33

Unit Type A - Buildings A, B, C, D, E

Patio

Unit Type B - Buildings A, B, C, D, E

Patio

Unit Type C - Buildings A, B, C, D, E