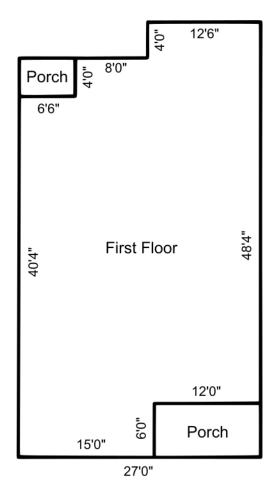

## Woodlake Condominiums

Building D 22-28

Building E 29-33

Unit Type A - Buildings A, B, C, D, E

Patio

Unit Type B - Buildings A, B, C, D, E

Patio

Unit Type C - Buildings A, B, C, D, E