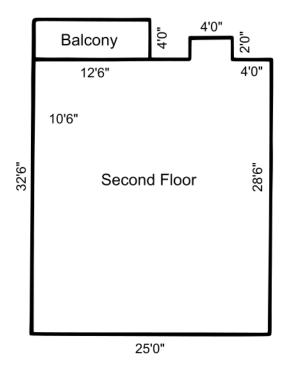

## Woodlake Condominiums

Building D 22-28

Building E 29-33

Unit Type A - Buildings A, B, C, D, E

Patio

Unit Type B - Buildings A, B, C, D, E

Patio

Unit Type C - Buildings A, B, C, D, E