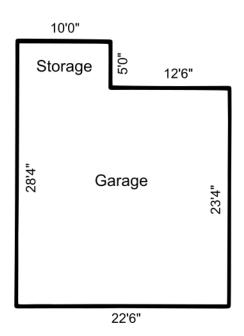

## Woodlake Condominiums

Building D 22-28

Building E 29-33

Unit Type A - Buildings A, B, C, D, E

Patio

Unit Type B - Buildings A, B, C, D, E

Patio

Unit Type C - Buildings A, B, C, D, E