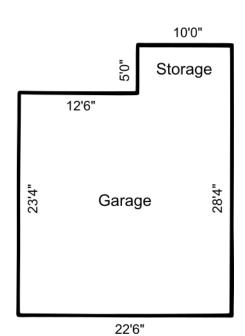

## Woodlake Condominiums

Building D 22-28

Building E 29-33

Unit Type A - Buildings A, B, C, D, E

Patio

Unit Type B - Buildings A, B, C, D, E

Patio

Unit Type C - Buildings A, B, C, D, E