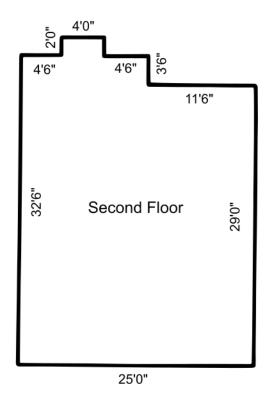

Unit Type D - Buildings A, B, C, D, E

Eastpointe Building 1 Units 35-38

Eastpointe Building 2 Units 39-42

Eastpointe Building 3 Units 43-46

Eastpointe Building 4 Units 47-50

Eastpointe Building 5 Units 60-63