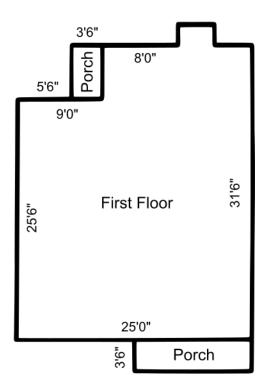

## Woodlake Condominiums

Building D 22-28

Building E 29-33

Unit Type A - Buildings A, B, C, D, E

Patio

Unit Type B - Buildings A, B, C, D, E

Patio

Unit Type C - Buildings A, B, C, D, E