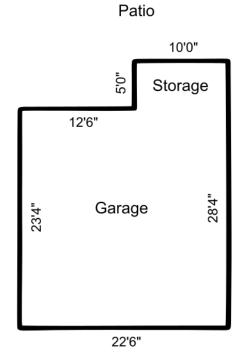

Eastpointe Building 6 Units 64-68

Eastpointe Building 7 Units 68-71

Eastpointe Building 8 Units 72-75

Building F 54-58

Building 54

Patio