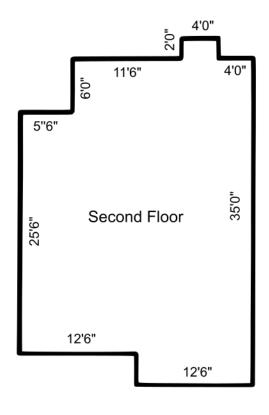

## Woodlake Condominiums

Building D 22-28

Building E 29-33

Unit Type A - Buildings A, B, C, D, E

Patio

Unit Type B - Buildings A, B, C, D, E

Patio

Unit Type C - Buildings A, B, C, D, E