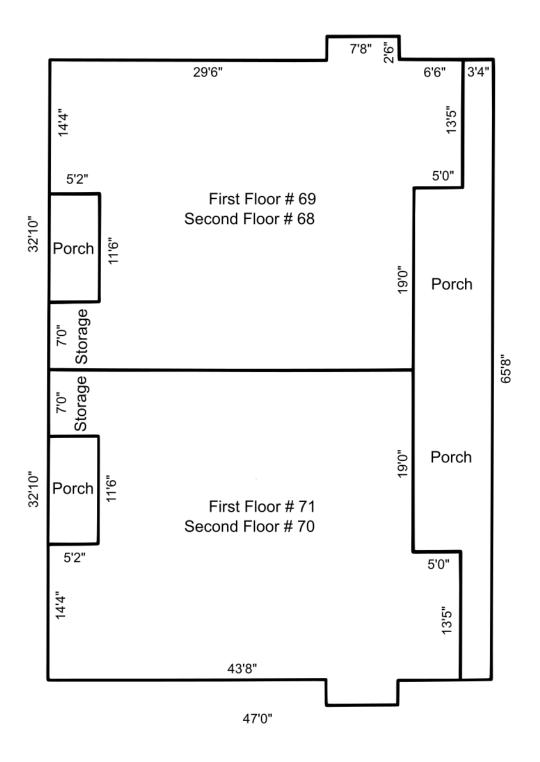

Eastpointe Building 6 Units 64-68

Eastpointe Building 7 Units 68-71

Eastpointe Building 8 Units 72-75

Building F 54-58

Building 54

Patio